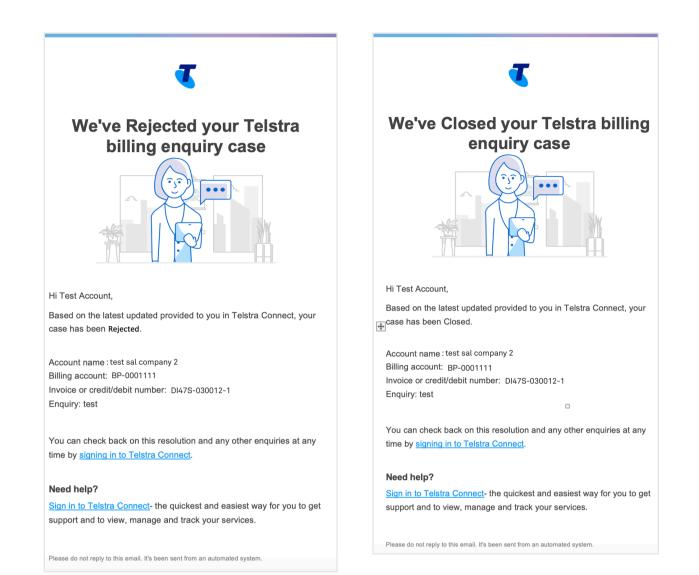

When an update is made to your enquiry, you will receive an email to check the enquiry in Telstra Connect.

When the enquiry is complete, the status will be changed to 'Closed' and new comments will be disabled.

Note: If you want to reject your enquiry, you can communicate this to the Telstra team in the comments of the enquiry. Comments will be disabled and you will receive an email to confirm this.