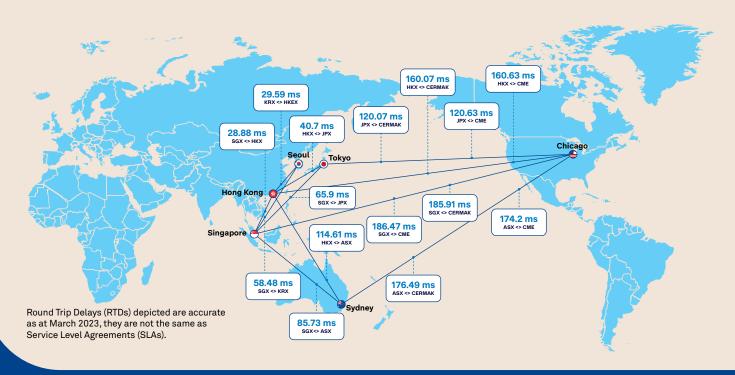

## Reduced risk for global organisations

When the speed and performance of a global network have a pivotal impact on your revenues, you cannot afford to take unnecessary risks. Telstra, through EPL Express, helps you mitigate these risks by offering low latency, comprehensive Service Level Agreements (SLAs), and low Round Trip Delay (RTD) – a safer option for businesses operating in diverse geographies.

# Strong Asia Pacific presence

The Asia Pacific region is a major growth area for high-frequency algorithmic trading and also a region in which Telstra has been operating for the last 30 years. With our extensive local experience, capabilities and infrastructure, Telstra can both help you tap into new opportunities to increase your revenue and support your own expansion.