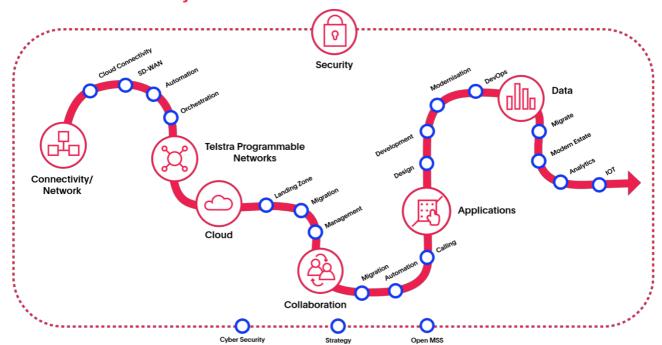

## **Workplace Capabilities**

Help empower users and transform the way they collaborate and build solutions with best-in-class productivity apps and intelligent cloud services while keeping security and compliance in mind.

#### **Our Workplace Capabilities**