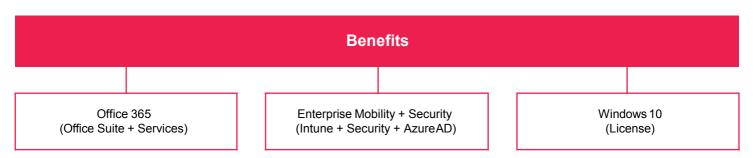

### **Workplace Capabilities**

Microsoft 365 combines Office 365, Windows 10, and Enterprise Mobility + Security (EMS) into one license, you may also choose to purchase them with add-ons separately.

#### **Benefits**

#### Global reach

Roll out to offices in different countries around the world cost effectively and allowing global access to office applications and documents

#### **Higher productivity**

Greater teamwork and collaboration to help increase efficiency among users. Offload IT operations and Service Management to Azure

#### **Automated processes**

Help empower and enable users to do more with less time to generate value and focus on other important works

#### Secure personal device management

Access corporate apps and data in a secure manner via any compatible personal device. RestrictBYOD open access