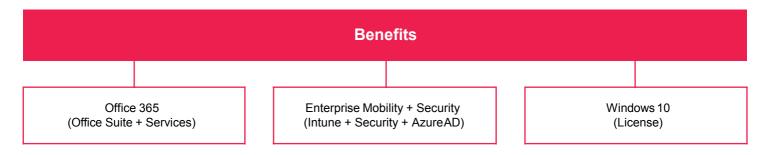

### **Workplace Capabilities**

Microsoft 365 combines Office 365, Windows 10, and Enterprise Mobility + Security (EMS) into one license, you may also choose to purchase them with add-ons separately.

#### **Benefits**