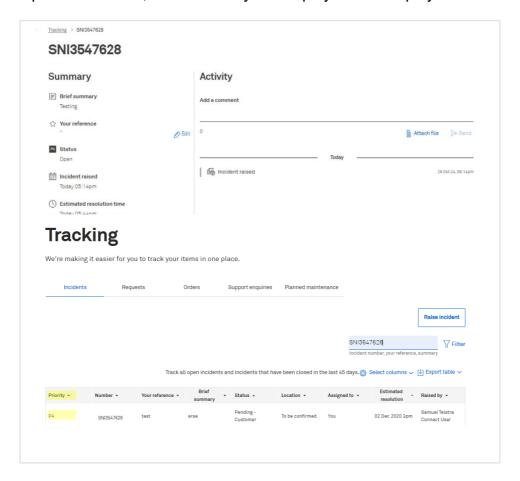

6. Upon submission, the status of your enquiry will be displayed on the tracking page.

Sign in to Telstra Connect: <a href="https://connectapp.telstra.com/">https://connectapp.telstra.com/</a>

If you have any questions or feedback, please contact your Telstra International representative.