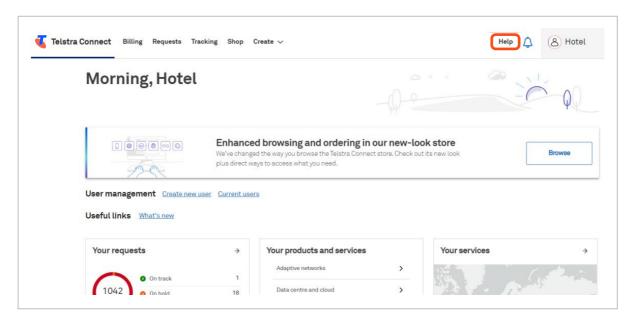

#### How to raise a support enquiry

1. Navigate to the dashboard and click the 'Help' button located at the top right corner of the page.