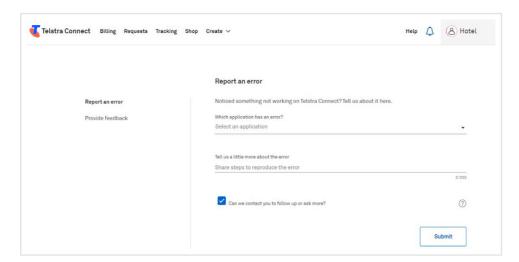

3. You will be directed to the **Report an Error page**.

4. Select the relevant option from the list, add additional context, and click 'Submit'.

5. An 'Error report sent' message with a ticket ID will appear, indicating that your ticket has been successfully submitted.