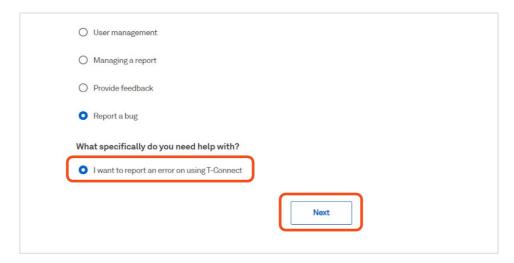

### How to report a fault or bug concerning Telstra Connect

1. To report a bug or fault concerning Telstra Connect, after selecting 'Help' and 'Submit an enquiry', select the 'Report a bug' option.

2. Under the question 'What specifically do you need help with?', choose the radio button for 'I want to report an error on using T-Connect' and then click 'Next'.