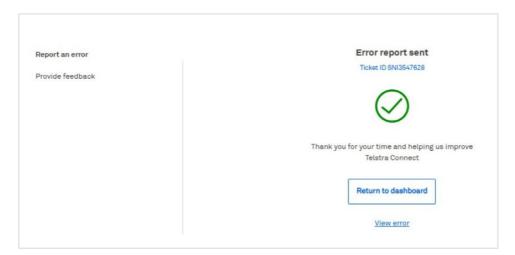

3. You will be directed to the **Report an Error page**.

4. Select the relevant option from the list, add additional context, and click 'Submit'.

5. An 'Error report sent' message with a ticket ID will appear, indicating that your ticket has been successfully submitted.