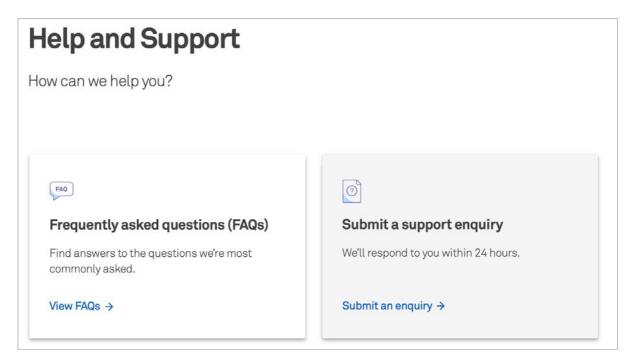

#### Select 'Submit an enquiry'.

2. Select the relevant category and follow the prompts to submit your request.