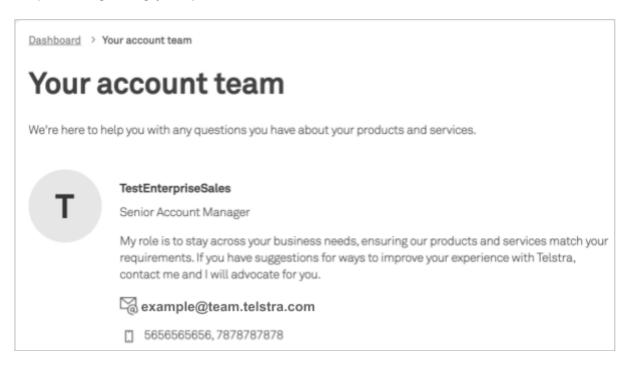

## How to contact your Telstra representative

1. On the main dashboard, from the footer menu, select 'Your account team'.

2. You will see the Telstra contact assigned to your account, who can help you with any enquiries regarding your products and services.