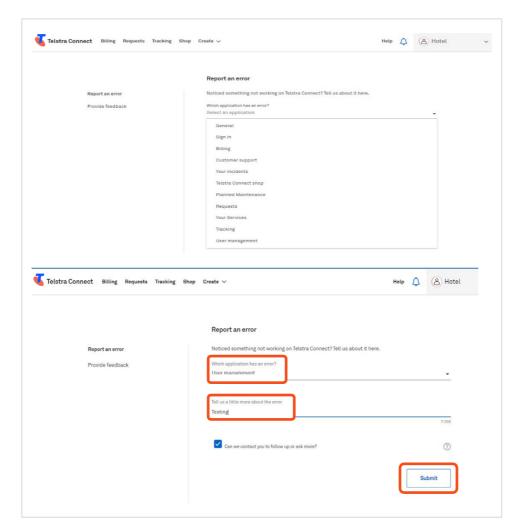

3. You will be directed to the **Report an Error page**.

4. Select the relevant option from the list, add additional context, and click 'Submit'.

5. An 'Error report sent' message with a ticket ID will appear, indicating that your ticket has been successfully submitted.