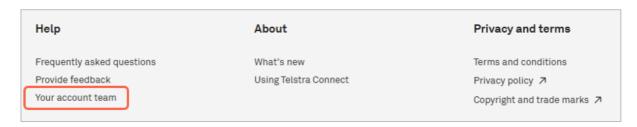

## How to contact your Telstra representative

1. On the main dashboard, from the footer menu, select 'Your account team'.

2. You will see the Telstra contact assigned to your account, who can help you with any enquiries regarding your products and services.