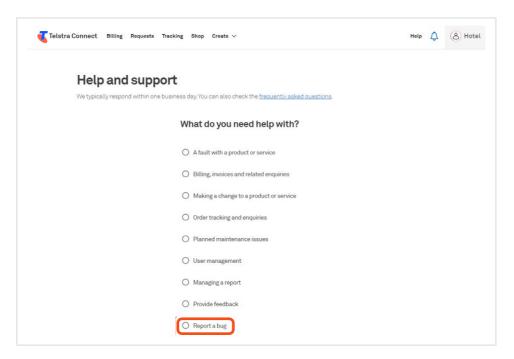

### How to report a fault or bug concerning Telstra Connect

1. To report a bug or fault concerning Telstra Connect, after selecting 'Help' and 'Submit an enquiry', select the 'Report a bug' option.

2. Under the question 'What specifically do you need help with?', choose the radio button for 'I want to report an error on using T-Connect' and then click 'Next'.